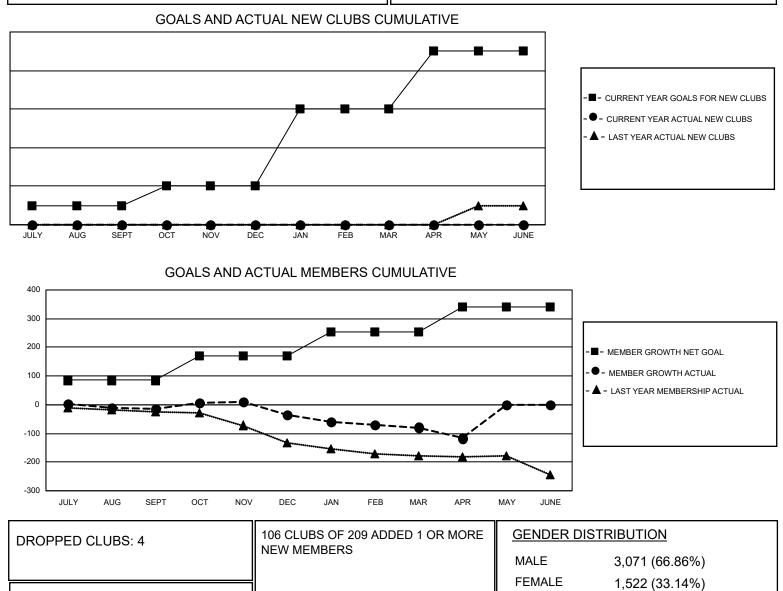

## GMT MONTHLY MEMBERSHIP PROGRESS REPORT

**Multiple District 18** 

Results as of: 5/31/2020

LOCATION: GEORGIA

GMT: OPEN

GMT CA 1

| Clubs                 |               |           |               | Members               |                        |                         |                                                    |
|-----------------------|---------------|-----------|---------------|-----------------------|------------------------|-------------------------|----------------------------------------------------|
| RESULTS FOR 2019-2020 |               |           |               | RESULTS FOR 2019-2020 |                        |                         |                                                    |
| QUARTER               | NEW CLUB GOAL | NEW CLUBS | DROPPED CLUBS | QUARTER               | BER GROWTH NET<br>GOAL | MEMBER GROWTH<br>ACTUAL | DROPPED<br>MEMBERS ACTUAI<br>(including transfers) |
| JULY/AUG/SEPT         | 1             | 0         | 1             | JULY/AUG/SEPT         | 85                     | 86                      | 91                                                 |
| OCT/NOV/DEC           | 1             | 0         | 1             | OCT/NOV/DEC           | 85                     | 110                     | 129                                                |
| JAN/FEB/MAR           | 4             | 0         | 1             | JAN/FEB/MAR           | 85                     | 152                     | 167                                                |
| APR/MAY/JUNE          | 3             | 0         | 1             | APR/MAY/JUNE          | 85                     | 9                       | 47                                                 |